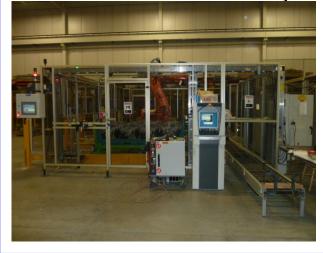

solutions for robotic applications.
- Robots are ideal for the most demanding and complex production requirements.
- Capabilities include robot setup and application configuration.
- Competencies include robot programming, vision systems, software engineering, and full system debug.
- Bleichert partners with many robot manufactures to provide fully integrated assembly solutions.
- Ability to integrate Bleichert standard conveyors into the system for reduced costs.
- The work range of the robot can be adapted to the cell configuration.
- Flexible systems to utilize multiple parts in the process.
- Variety of safety measures including light screens and safety mats.
- Available accessory devices such robot gripper units, conveyors, and storage racks.

## Pack-in/Pack-out Cell with Conveyor



# **Robot Cell with Engine Blocks**